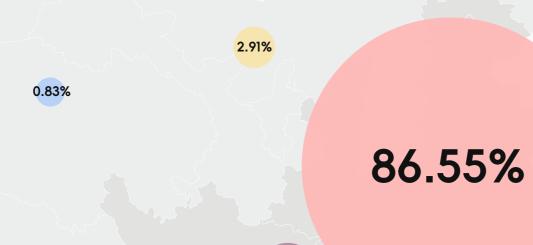

## BUSINESS NATURE OF AUDIENCES

| East China Area                                   | 86.55% |
|---------------------------------------------------|--------|
| South China Area                                  | 3.33%  |
| Central China Area                                | 3.01%  |
| North China Area                                  | 2.91%  |
| Southwest China Area                              | 1.76%  |
| Northeast China Area                              | 1.15%  |
| Northwest China Area                              | 0.83%  |
| Overseas Area (Including Hong Kong, Macao Taiwan) |        |