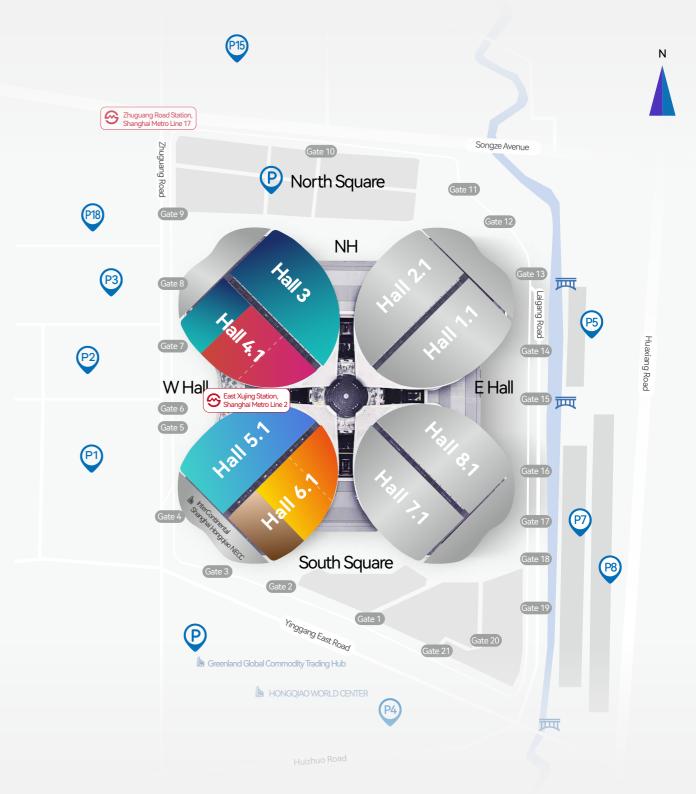

## HALL PLAN & EXHIBITS PROFILE

#### System Doors & Windows

#### Hall 3:

System Doors & Windows
Aluminum alloy doors and windows
Aluminum-clad wood doors and windows
Balcony space
Winter garden

#### Hall 4.1:

System Doors & Windows
Aluminum alloy doors and windows
Aluminum-clad wood doors and windows
Balcony space
Winter garden
Doors and Windows Accessories

#### Grand Customization

#### Hall 4.1:

System customization

Modern Light Luxury Customization

Wooden doors

Wall Decoration

Whole house customization

#### Haute Customization

#### Hall 5.1:

Mansion customization International home brand products Stainless steel cabinets

#### Advanced Material Selection Center

#### Hall 6.1:

Paints、Slates
Integrated treatment solutions for suspended ceilings and walls
Whole house Accessories

#### Hall 6.1:

Industrial supply chains